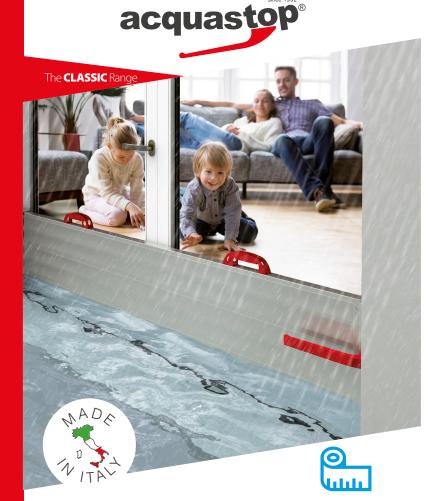

### Peace of mind at home, even on rainy days thanks to the anti-flooding barrier

Heavy downpours which flood entire areas in a very short space of time are increasingly frequent and even just a few centimetres of flooding can cause thousands of euros of damage.

Acquastop Classic is a simple and functional system which protects against flooding, a fully mobile barrier ready to be applied whenever needed, by anyone, in just a few seconds.

Whether you stay or leave the home, Acquastop Classic is the anti-flooding system which will give you peace of mind in the event of prolonged flooding.