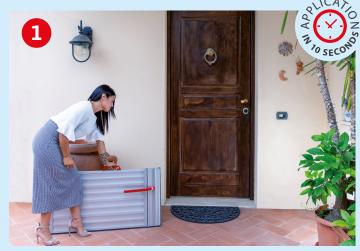

# SIMPLE AND QUICK TO APPLY

## Thanks to the patented system EasyStop

The exclusive EasyStop system enables rapid and correct anti-flooding barrier installation. The special rotation and securing system enables barrier extension and seal compression, guaranteeing hold against water. The barrier can be installed by anyone, removed just as simply and stored, ready for use.