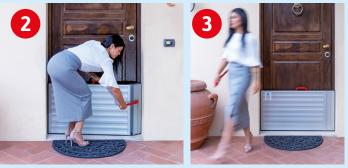

Example of application of the Acquastop Classic anti-flooding barrier

Acquastop Classic is a simple and functional system which protects against flooding, a fully mobile barrier ready to be applied whenever needed, by anyone, in just a few seconds.

Whether you stay or leave the home, Acquastop Classic is the anti-flooding system which will give you peace of mind in the event of prolonged flooding.