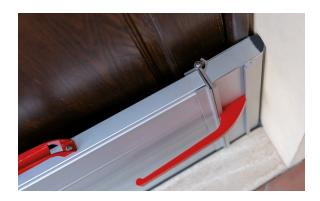

# SIMPLE AND QUICK TO APPLY

## Thanks to the patented system EasyStop

The exclusive EasyStop system enables rapid and correct anti-flooding barrier installation. The special rotation and securing system enables barrier extension and seal compression, guaranteeing hold against water. The barrier can be installed by anyone, removed just as simply and stored, ready for use.