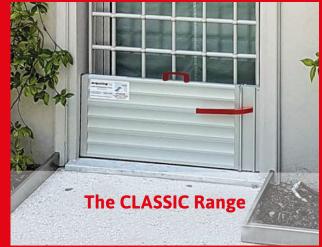

### Peace of mind at home, even on rainy days thanks to the anti-flooding barrier

Heavy downpours which flood entire areas in a very short space of time are increasingly frequent and even just a few centimetres of flooding can cause thousands of euros of damage.

Acquastop Classic is a simple and functional system which protects against flooding, a fully mobile barrier ready to be applied whenever needed, by anyone, in just a few seconds.

Whether you stay or leave the home, Acquastop Classic is the anti-flooding system which will give you peace of mind in the event of prolonged flooding.



Example of application of the Acquastop Classic anti-flooding barrier

#### www.acquastop.it

Follow us!







Authorized Retailer



## ANTI-FLOODING BARRIER

#### Made to measure

#### **WITH PATENTED SYSTEM**

FOR DOORS, GATES, SHOPS, GARAGES, SHOP WINDOWS, ENTRANCES TO RETAIL AND INDUSTRIAL PREMISES.

# ANTI-FLOODING BARRIER

#### Made to measure





#### **MADE TO MEASURE**

Acquastop Classic anti-flooding barriers are made to measure for your door, gate or other openings and entrances.

High-performance Acquastop systems are the culmination of over twenty-five years of experience and tireless research into improvement. This is why only Acquastop comes with a five-year warranty for its Classic model.









FOR DOORS, GATES, SHOPS, GARAGES, SHOP WINDOWS, ENTRANCES TO RETAIL AND