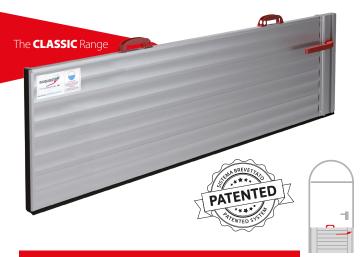

## ANTI-FLOODING BARRIER

#### **WITH PATENTED SYSTEM**

FOR DOORS, GATES, SHOPS, GARAGES, SHOP WINDOWS, ENTRANCES TO RETAIL AND INDUSTRIAL PREMISES.

# ANTI-FLOODING BARRIER

FOR DOORS, GATES, SHOPS, GARAGES, SHOP WINDOWS, ENTRANCES TO RETAIL AND INDUSTRIAL PREMISES.